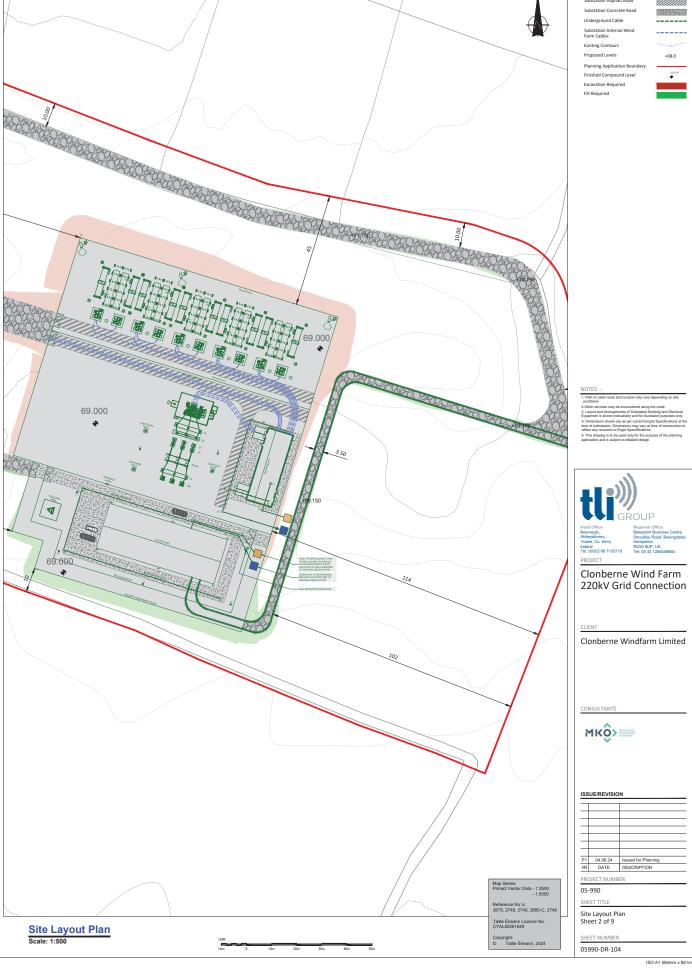

SHEET NUMBER

Site Layout Plan
Scale: 1:500

Reference No.'s: 2679, 2748, 2749, 2680-C, 2748

Site Layout Plan Sheet 1 of 9

| P1  | 04.06.24 | Issued for Planning |
|-----|----------|---------------------|
| I/R | DATE     | DESCRIPTION         |
|     |          |                     |

Clonberne Windfarm Limited

220kV Joint Bay Existing Contours

Proposed Levels

Planning Application Boundary

ISSUE/REVISION

| П   |          |                     |
|-----|----------|---------------------|
|     |          |                     |
| П   |          |                     |
|     |          |                     |
| П   |          |                     |
| П   |          |                     |
| P1  | 04.06.24 | Issued for Planning |
| I/R | DATE     | DESCRIPTION         |
|     |          |                     |

05-990

Reference No.'s: 2679, 2748, 2749, 2680-C, 2748

Copyright: ⊗ Tailte Éireann, 2024

Site Layout Plan Sheet 4 of 9

SHEET NUMBER

Clonberne Windfarm Limited

Cable Access Track Public Road Corridor

| Op             | Operational Accesss           |                   |        |
|----------------|-------------------------------|-------------------|--------|
| Ter            | mporary Accor                 |                   |        |
| Un             | derground Cab                 |                   |        |
| 220            | OkV Joint Bay                 | <del></del>       |        |
| Pip            | ed Drain                      |                   |        |
| HD             | D Launch / Red                | ceive Area        |        |
| Exi            | sting Contours                |                   | 68.0   |
| Pro            | posed Levels                  |                   | +68.0  |
| Pla            | Planning Application Boundary |                   |        |
| Exc            | Excavation Required           |                   |        |
| Fill           | Fill Required                 |                   |        |
| ISSUE/REVISION |                               |                   |        |
| =              |                               |                   |        |
| $\rightarrow$  |                               |                   |        |
| P1             | 04.06.24                      | Issued for Inforr | nation |
| I/R            | DATE                          | DESCRIPTION       |        |
|                |                               |                   |        |